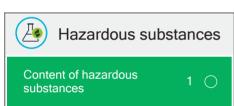

ECOproduct assesses the actual climate and environmental impact of construction products within the four categories above, based on a product specific environmental declaration (EPD) according to ISO 14025 and NS-EN 15804.

The product is ranked on a scale of 1-8 in each of these environmental categories, where 1 is the best. The green, white and red symbol appears in addition to the characters in order to visualize the assessment score.