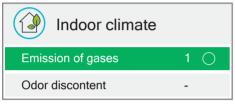

ECOproduct assesses the actual climate and environmental impact of construction products within the four categories above, based on a product specific environmental declaration (EPD) according to ISO 14025 and NS-EN 15804.

The product is ranked on a scale of 1-8 in each of these environmental categories, where 1 is the best. The green, white and red symbol appears in addition to the characters in order to visualize the assessment score.