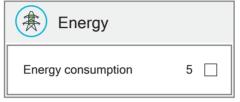

ECOproduct assesses the actual climate and environmental impact of construction products within the four categories above, based on a product specific environmental declaration (EPD) according to ISO 14025 and NS-EN 15804.

The product is ranked on a scale of 1-8 in each of these environmental categories, where 1 is the best. The green, white and red symbol appears in addition to the characters in order to visualize the assessment score.