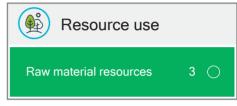

ECOproduct assesses the actual climate and environmental impact of construction products within the four categories above, based on a product specific environmental declaration (EPD) according to ISO 14025 and NS-EN 15804.

The product is ranked on a scale of 1-8 in each of these environmental categories, where 1 is the best. The green, white and red symbol appears in addition to the characters in order to visualize the assessment score.